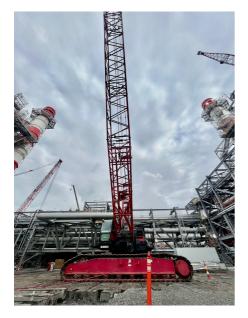

## **General specifications**

Reference Number Brand Model Capacity Year of Construction Price Location Country CE 1948 Kobelco Crawler crane 180 Tons 2011 Price on Request New Orleans, LA United States Yes

#### **Upper structure**

| Mainboom            | 67 Meter     |
|---------------------|--------------|
| Jib                 | 30 Meter     |
| Engine Brand        | Hino P11C-UN |
| Hookblocks          | 70 Tons      |
|                     | 13 Tons      |
| Crane Counterweight | 80 Tons      |
| Winches             | 3            |
| Workhours Upper     | 16100 Hours  |

## **Carrier structure**

Engine Emission

Tier 3

Crane Configuration: Main boom 67mtr, fixed jib 30,5 mtr, 3 winches, hook block 70t + 13,5t ball weight, counterweight 60t + 20t car body

Call us at: +31 (0) (0) 88 650 2310