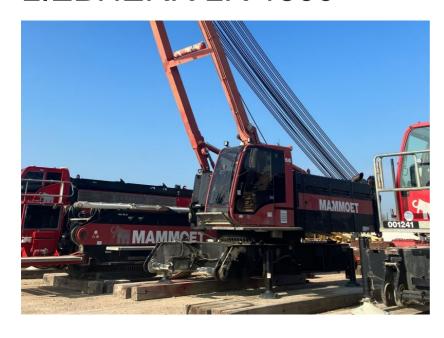

## Upper structure

Mainboom41 MeterJib14 MeterAirconditioningYes

Engine Brand Liebherr D9508 A7 450 Kw

Hookblocks 160 Tons 100 Tons Crane Counterweight 176 Tons

Winches 2

Workhours Upper 20800 Hours

## Carrier structure

**Engine Emission** Tier 3

Call us at: +31 (0) (0) 88 650 2310

Main boom 47mtr, fixed jib 14mtr, 2 winches, hook block 160t + 100t, counterweight 124+ 52t car body

Email us at: usedequipment@mammoet.com