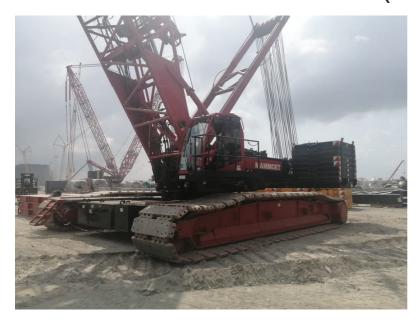

# MANITOWOC M16000 (SOLD)

## General specifications

Reference Number 1765
Brand Manitowoc
Model Crawler crane
Capacity 400 Tons
Year of Construction 2009

Price Price on request

LocationFerrolCountrySpainCEYes

Last maintenance 22 May 2023

# Upper structure

Mainboom96 MeterJib84 Meter

Engine Brand Cummins QSX15-C500T3

372kW 250 Tons

110 Tons 40.8 Tons 28 Tons

Crane Counterweight 427 Tons

Winches 2

Workhours Upper 18750 Hours

## **Carrier structure**

Engine Emission Tier 3