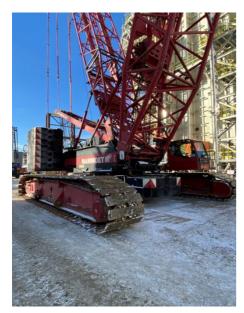

#### **General specifications**

Reference Number Brand Model Capacity Year of Construction Price Location Country CE

1243 Terex-Demag Crawler crane 400 Tons 2007 Price on Request Fort Mc Kay, Alberta Canada Yes

## **Upper structure** Mainboom

| Jib             | 72 Meter                           |
|-----------------|------------------------------------|
| Airconditioning | Yes                                |
| Engine Brand    | Mercedes-Benz OM 501LA.E3A/3 260kW |
| Hookblocks      | 320 Tons<br>100 Tons<br>50 Tons    |
| Winches         | 2                                  |
| Workhours Upper | 22950 Hours                        |

## **Carrier structure**

**Engine Emission** 

Euro 3a