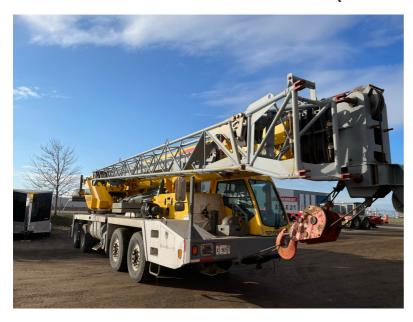

# GROVE TMS 800 E (SOLD)

### General specifications

Reference Number 2322 Brand Grove

Model All-terrain crane

Capacity80 TonsYear of Construction2013

Price Price on Request

LocationGuelphCountryCanadaLast mileage114000 km

Last maintenance 05 September 2024

## Upper structure

Mainboom39 MeterJib17 MeterHookblocks50 Tons<br/>12 TonsCrane Counterweight12 TonsWinches2

#### Carrier structure

Drive8x4Engine BrandCummins QSM 402Engine EmissionTier 3ABSYesGVW36.246Length25.68

 Length
 25.68

 Width
 2.62

 Height
 3.43

 Suspension
 Air

Workhours Carrier 10345 Hours

**Call us at:** +31 (0) (0) 88 650 2310