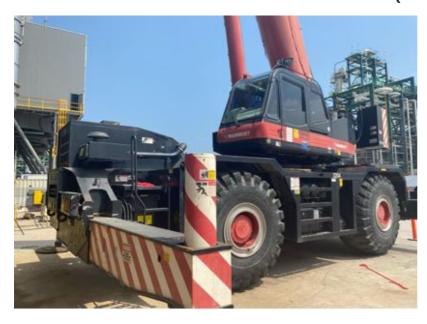

# TADANO GR1000 XL-2 (SOLD)

## General specifications

Reference Number 2204 Brand Tadano

Model Rough Terrain Crane

Capacity 100 Tons Year of Construction 2012

PricePrice on RequestLocationBeaumont, TXCountryUnited States

# Upper structure

Mainboom47 MeterJib17 MeterHookblocks91 Tons7.3 Tons

Crane Counterweight 9.1 Tons

Winches 2

Workhours Upper 16000 Hours

### Carrier structure

Drive4x4Number of axles2Engine BrandCummins QSB6.7 200kWEngine EmissionTier 3GVW52.440

 Length
 14,38

 Width
 2,70

 Height
 3,80

Main boom 47mtr / 154.2 ft, fold away jib 17,1mtr / 56.1 ft, 2 winches, hook block 91t + 7.3t ball, 9.1t counterweight